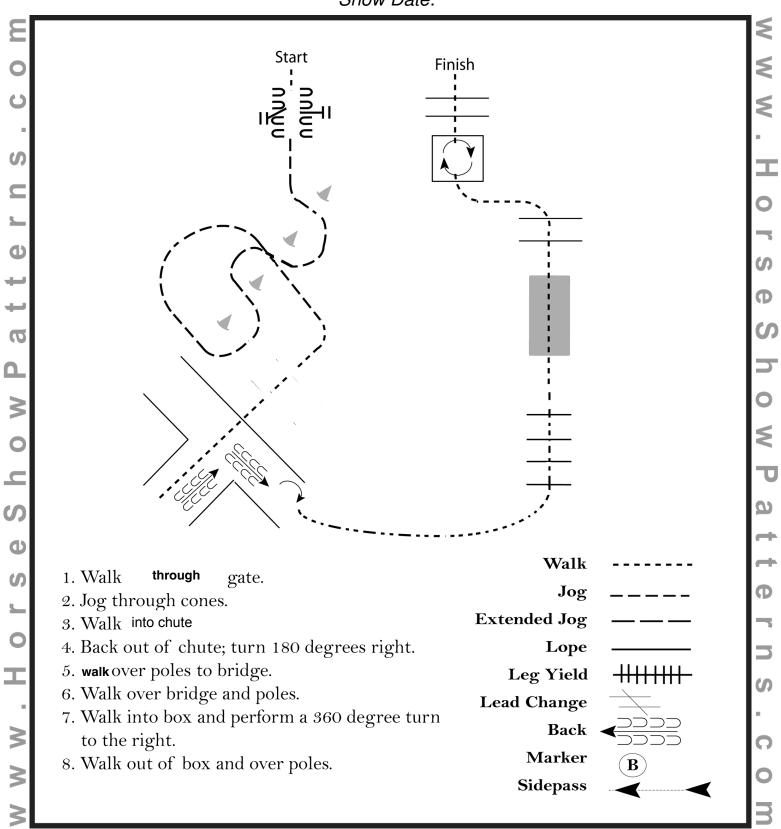

#### **Summer Showcase: Charity Horse Show 2024 ALL SHOWMANSHIP**

Show Date:



[S/2-14]

# Summer Showcase: Charity Horse Show 2024 ADULT, 14-18, 13&U EQUITATION

Show Date:



[HSE/1-31]

#### **Summer Showcase: Charity Horse Show 2024 SMALLFRY EQUITATION (W/T)**

Show Date:



[HSE/WT-31]

#### Summer Showcase: Charity Horse Show 2024 ADULT, 14-18, 13&U HORSEMANSHIP

Show Date:



[WH/1-37]

# Summer Showcase: Charity Horse Show 2024 SMALLFRY HORSEMANSHIP (W/T)

Show Date:



[WH/WT-16]

#### **Summer Showcase: Charity Horse Show 2024** JACKPOT ALL AGE W/T/C TRAIL

Show Date:



[T/1-2]

#### **Summer Showcase: Charity Horse Show 2024** JACKPOT ALL AGE W/T TRAIL (AND MINI TRAIL)

Show Date:



[T/WT-2]

#### Summer Showcase: Charity Horse Show 2024 EWD TRAIL

Show Date:



[T/WT-2]

#### **Summer Showcase: Charity Horse Show 2024 ALL AGE RANCH RIDING**

Show Date:



[RR/3]

#### Summer Showcase: Charity Horse Show 2024 ALL AGE RANCH TRAIL

Show Date:



[RT/5]

### Working Hunter / Low Working Hunter



## Equation / Low Equation



**√** 2

gate

## **Hunter Hack**





Gate

MINI JUMPING





A START A