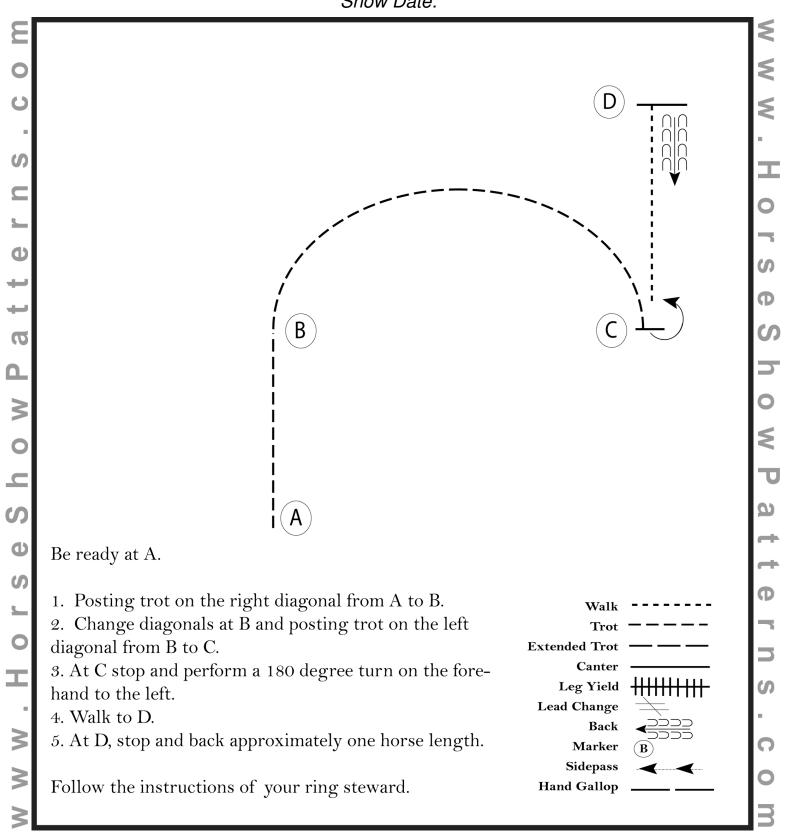

#### Summer Showcase: Charity Horse Show 2024 ADULT, 14-18, 13&U HORSEMANSHIP

Show Date:

[WH/1-37]