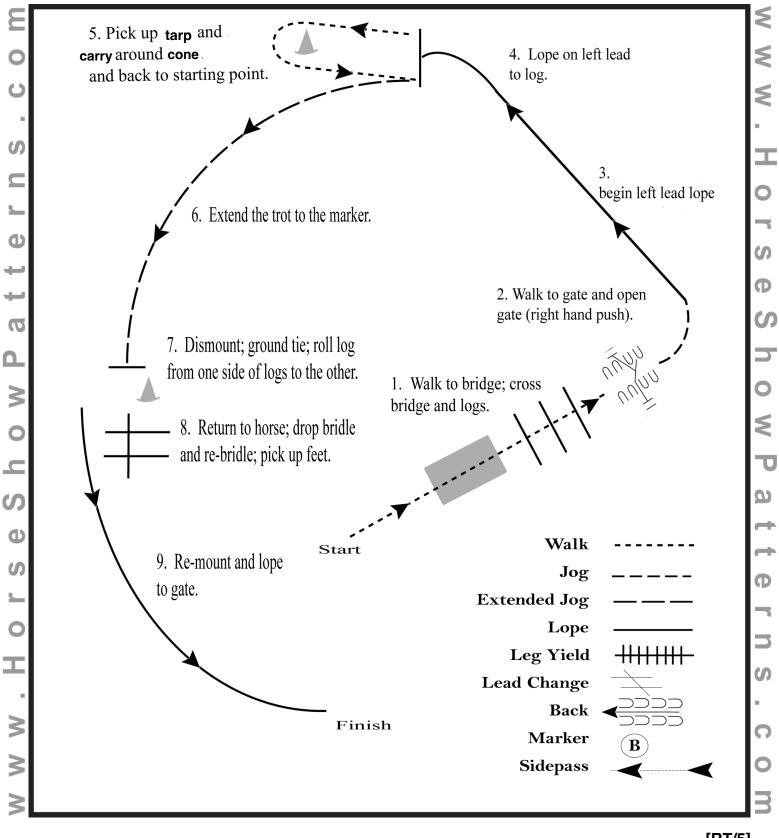

#### Summer Showcase: Charity Horse Show 2024 ALL AGE RANCH TRAIL

Show Date:

[RT/5]