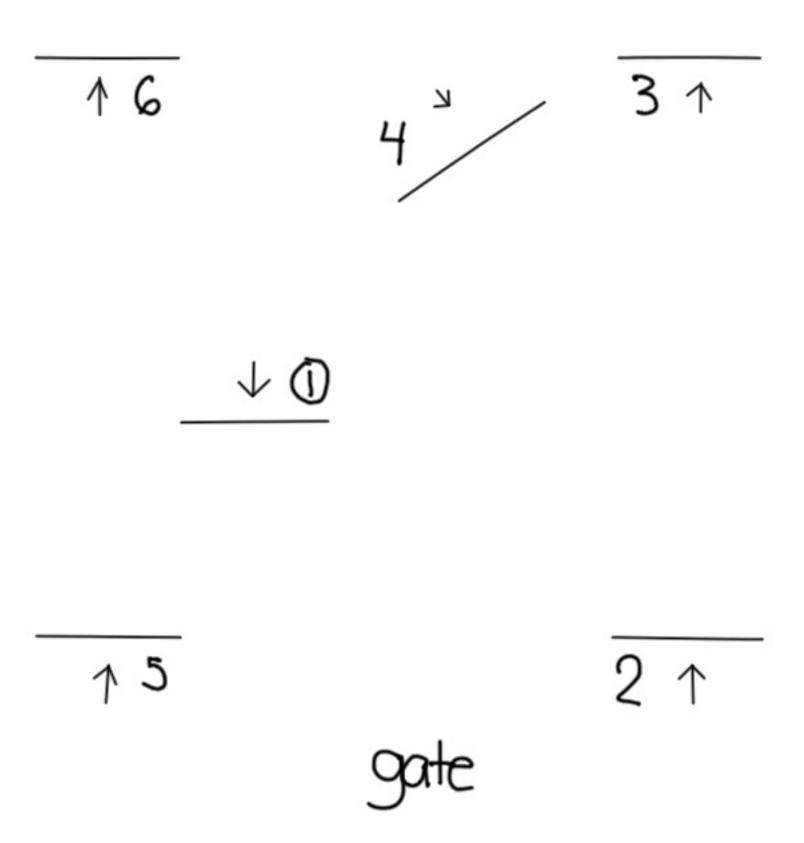

Horse Show 2024 SMALLFRY EQUITATION (W/T)**

Show Date:



[HSE/WT-31]

#### Summer Showcase: Charity Horse Show 2024 ADULT, 14-18, 13&U HORSEMANSHIP

Show Date:



[WH/1-37]

# Summer Showcase: Charity Horse Show 2024 SMALLFRY HORSEMANSHIP (W/T)

Show Date:



[WH/WT-16]

#### **Summer Showcase: Charity Horse Show 2024** JACKPOT ALL AGE W/T/C TRAIL

Show Date:



[T/1-2]

#### **Summer Showcase: Charity Horse Show 2024** JACKPOT ALL AGE W/T TRAIL (AND MINI TRAIL)

Show Date:



[T/WT-2]

#### Summer Showcase: Charity Horse Show 2024 EWD TRAIL

Show Date:



[T/WT-2]

#### **Summer Showcase: Charity Horse Show 2024 ALL AGE RANCH RIDING**

Show Date:



[RR/3]

#### Summer Showcase: Charity Horse Show 2024 ALL AGE RANCH TRAIL

Show Date:



[RT/5]

### Working Hunter / Low Working Hunter



## Equation / Low Equation



**√** 2

gate

## **Hunter Hack**





Gate

MINI JUMPING





A START A