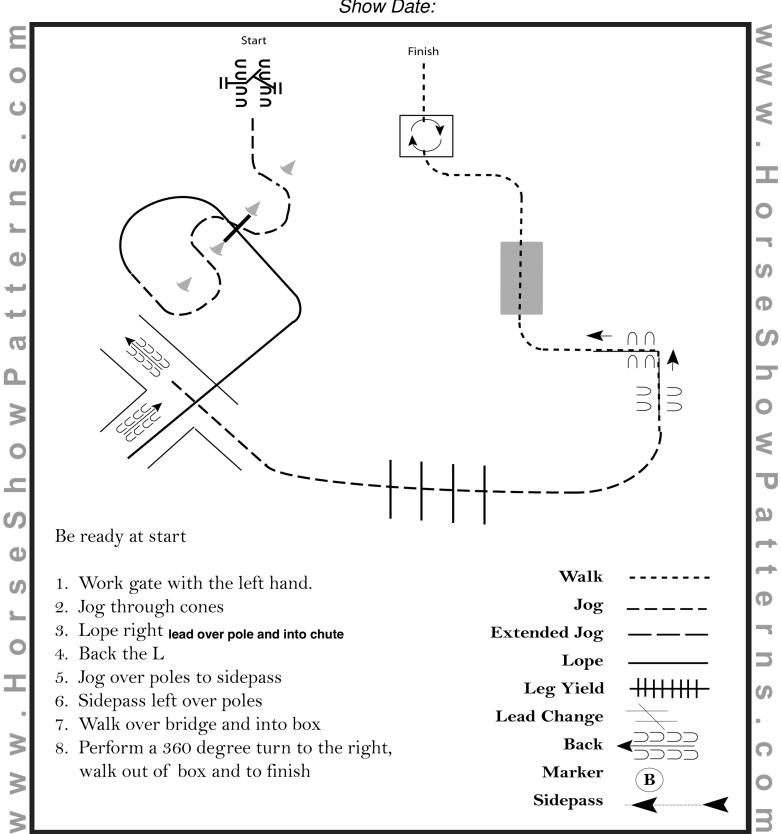

#### **Summer Showcase: Charity Horse Show 2024** JACKPOT ALL AGE W/T/C TRAIL

Show Date:

[T/1-2]