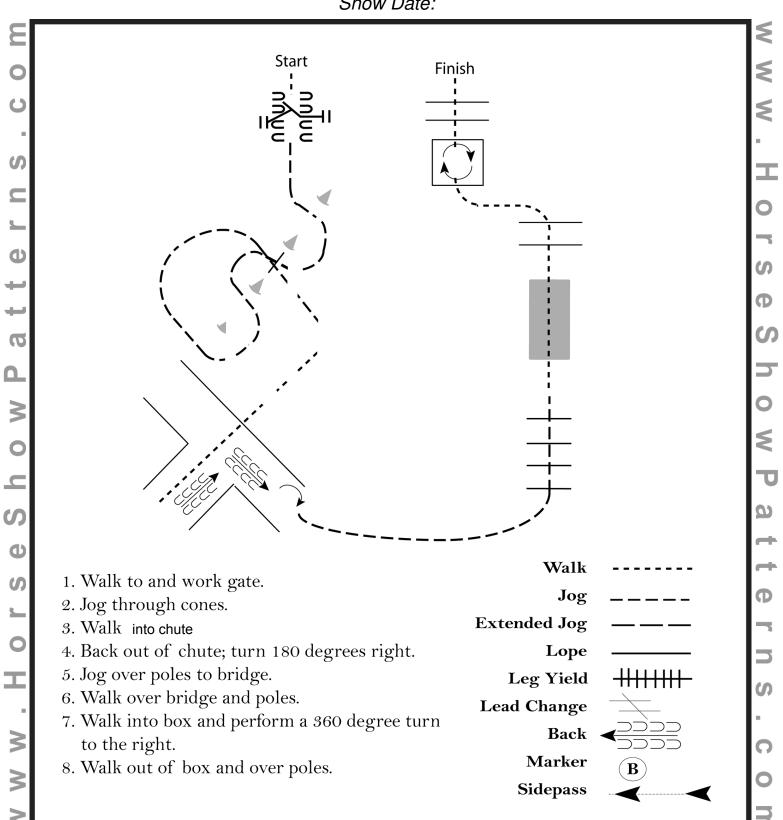

#### **Summer Showcase: Charity Horse Show 2024** JACKPOT ALL AGE W/T TRAIL (AND MINI TRAIL)

Show Date:

[T/WT-2]