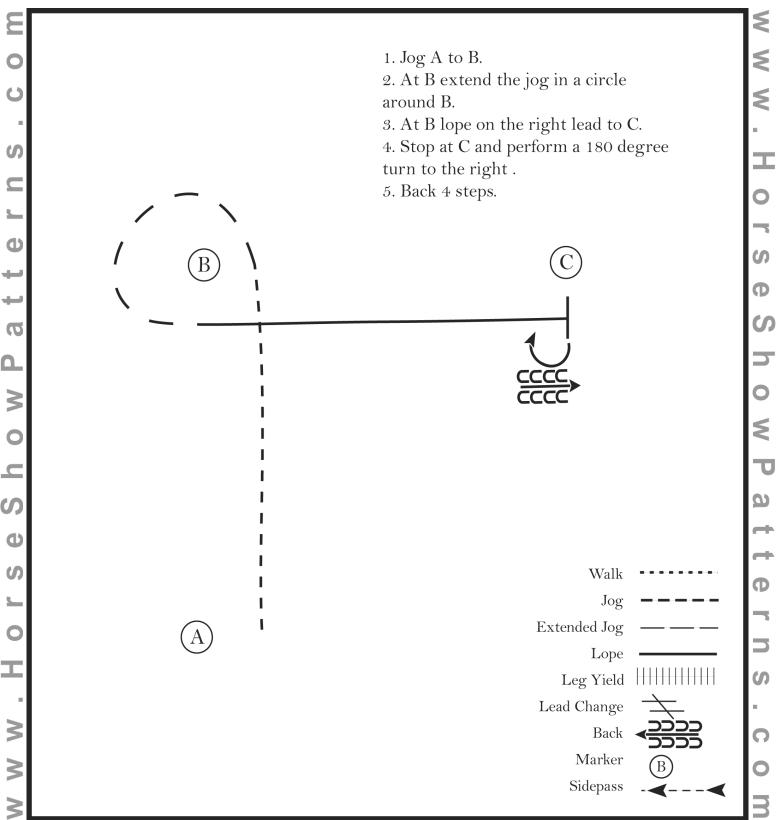

# Summer Showcase: Charity Horse Show 2024 SMALLFRY HORSEMANSHIP (W/T)

Show Date:

[WH/WT-16]