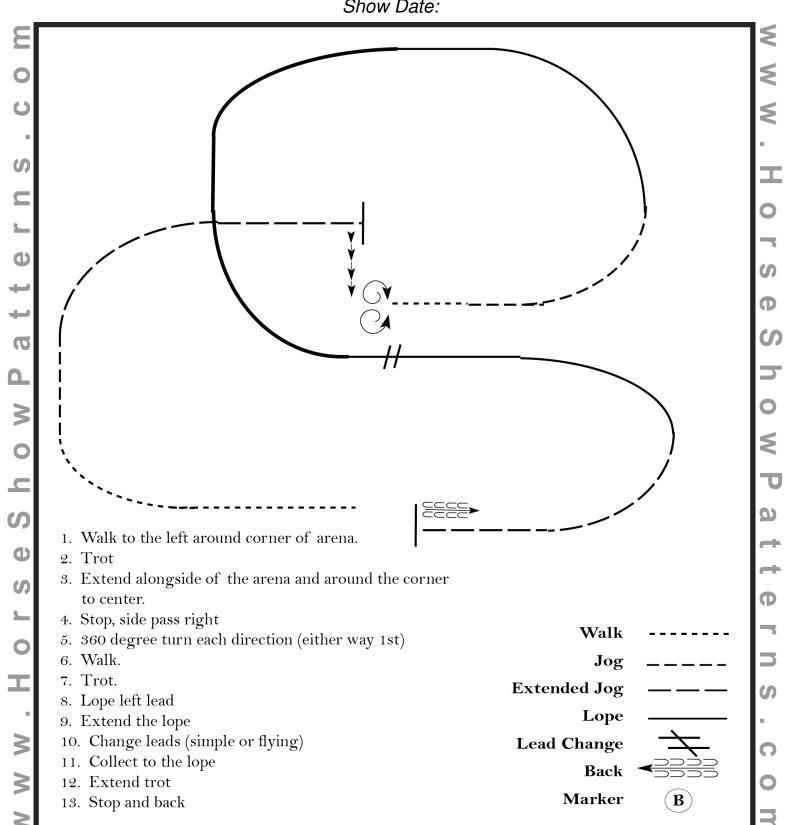

#### Summer Showcase: Charity Horse Show 2024 ADULT, 14-18, 13&U HORSEMANSHIP

Show Date:

[WH/1-37]