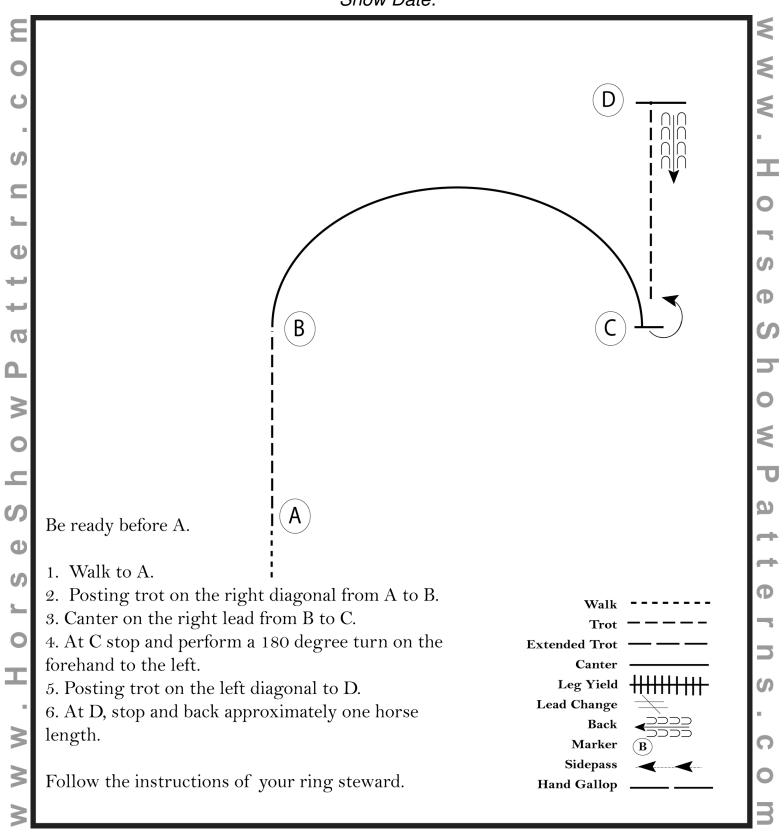

# Summer Showcase: Charity Horse Show 2024 ADULT, 14-18, 13&U EQUITATION

Show Date:

[HSE/1-31]